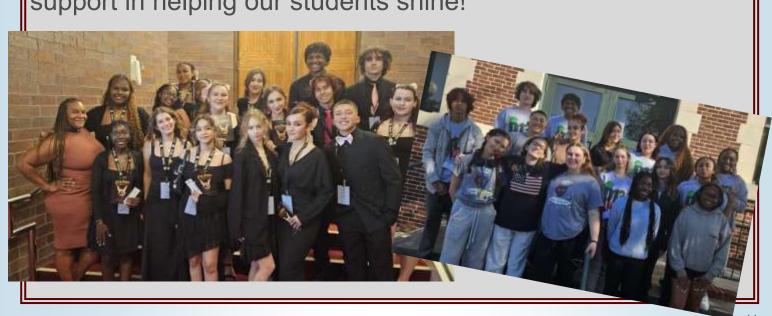

#### SHOP BY ITEM

STHS is thrilled to share that Troupe 8356 recently competed in the Florida Thespian State Competition—and they did not disappoint! The Troupe brought home 3 "Excellent" and 3 "Superior" Ratings, a testament to their hard work, talent, and dedication.

Our students showed up, showed out, and *made* their mark while gaining valuable experiences

along the way. Now, it's time to gear up for our Night of Performances in May! Stay tuned for more details! Thank you for your continued support in helping our students shine!