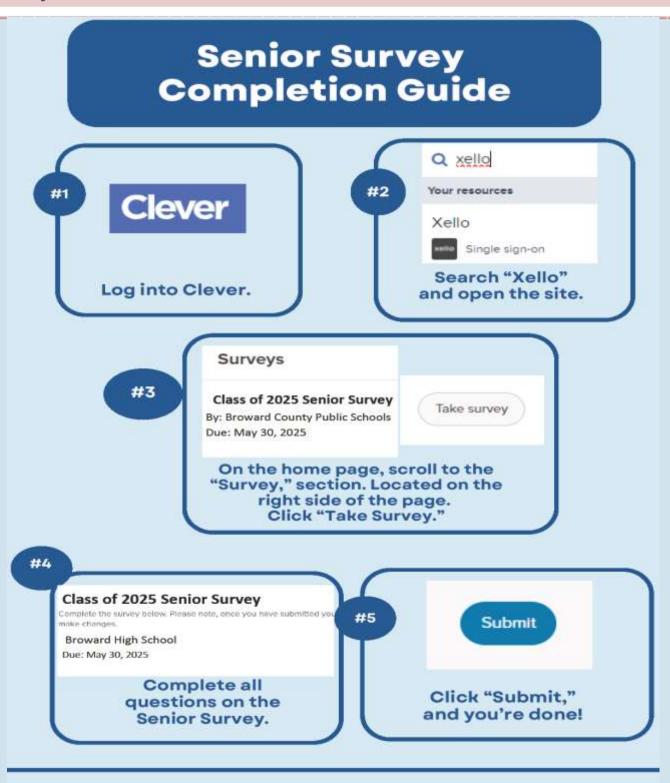

The <u>Senior Survey</u> is on **XELLO**. If you aren't 1000% sure which school you will be attending or you are still waiting for scholarships, **DO NOT** do the survey now. You have until **MAY 28** (STHS's DEADLINE) to fill this out. This is mandatory by Broward County Schools in order to walk at graduation. Please contact Mrs. DiAlberto if you have any questions about the survey.